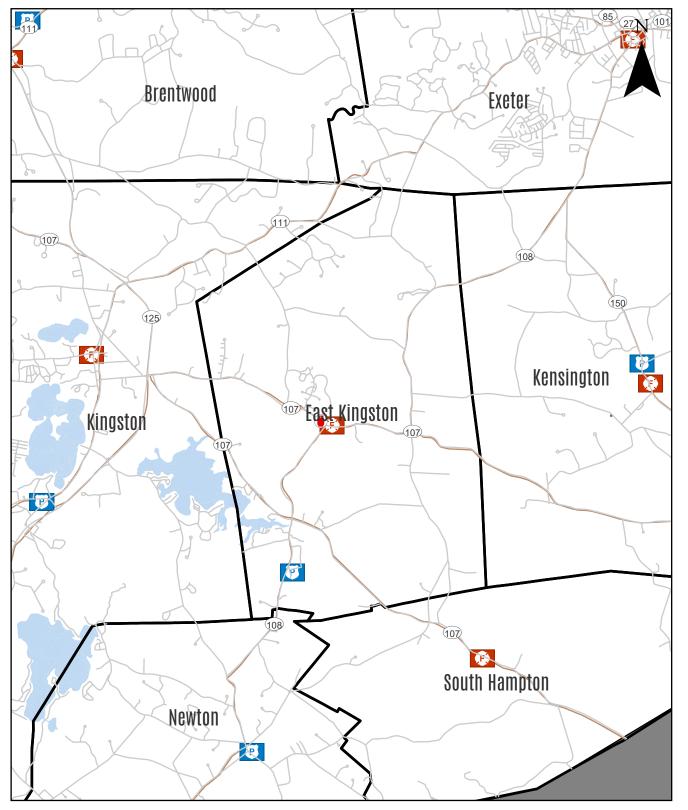

Amerigas & Blue Rhino Tank Exchanges
In and around West Rockingham County

Date Published: 12/27/23

## **East Kingston**

AddressCityTypeStoreVendor8 Depot RdEast KingstonBuy & ExchangeJones General StoreAmeriGas