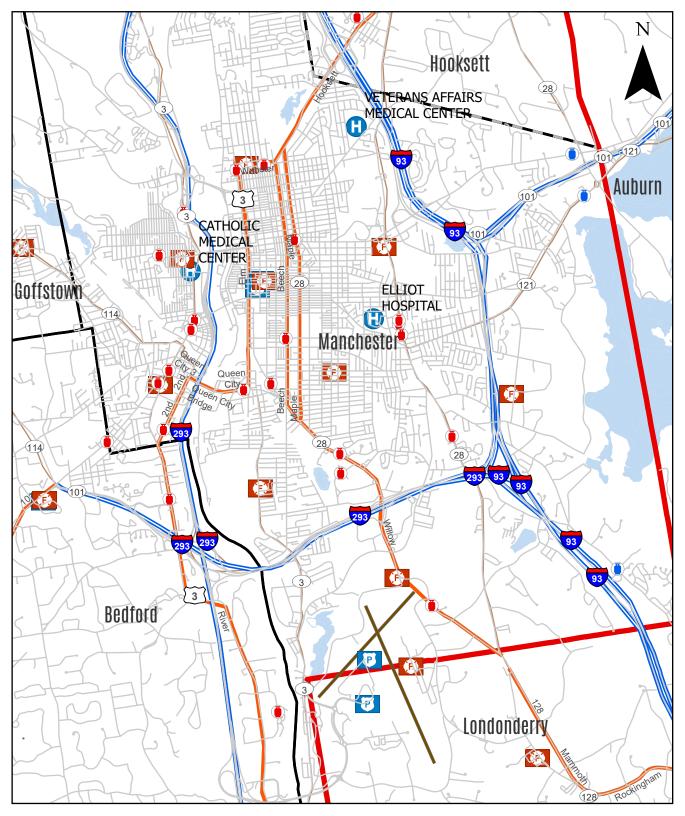

### Merrimack

| Address                    | City      | Туре              | Store               | Vendor   |
|----------------------------|-----------|-------------------|---------------------|----------|
| 1 Continental Blvd         | Merrimack | Buy & Exchange    | Gulf                | AmeriGas |
| 456 Daniel Webster Hwy     | Merrimack | Buy & Exchange    | CVS                 | AmeriGas |
| 570 Dnaiel Webster Hwy     | Merrimack | Buy & Exchange    | Shaw's              | AmeriGas |
| 601 Daniel Webster Highway | Merrimack | Buy & Exchange    | Reed's Ferry Market | AmeriGas |
| 721 Milford Rd             | Merrimack | 24/7 Self Serivce | Home Depot          | AmeriGas |
| 730 Daniel Webster Highway | Merrimack | Buy & Exchange    | 7 Eleven            | AmeriGas |
| 633 Amherst St             | Nashua    | Buy & Exchange    | CVS                 | AmeriGas |

### Litchfield

AddressCityTypeStoreVendor274 Derry Rd Rte 102 Litchfield Buy & Exchange 7 Eleven AmeriGas