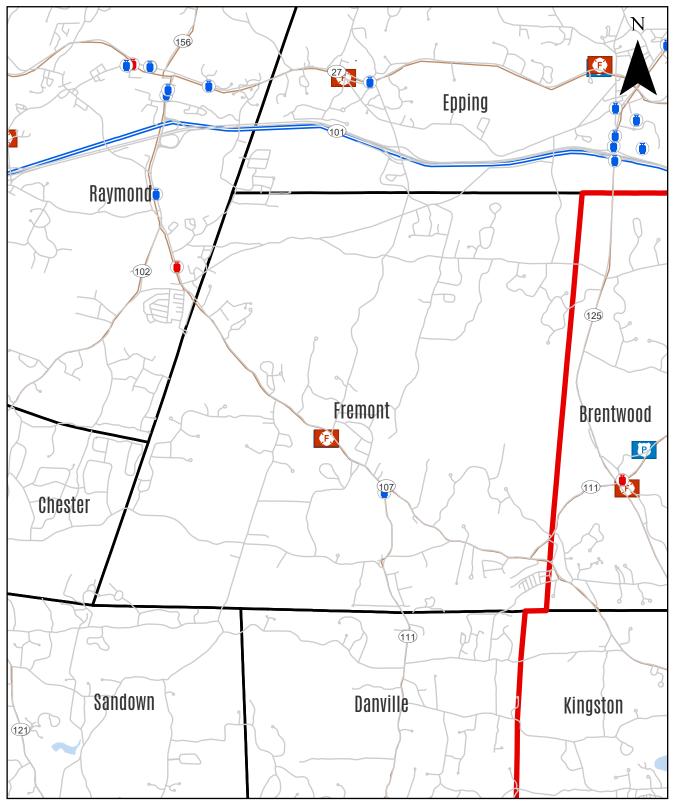

## Raymond

| Address        | City    | Туре           | Store            | Vendor     |
|----------------|---------|----------------|------------------|------------|
| 49 Route 27    | Raymond | Buy & Exchange | Circle K         | AmeriGas   |
| 62 Epping St   | Raymond | Buy & Exchange | Mr Gas           | AmeriGas   |
| 98 Fremont Rd  | Raymond | Buy & Exchange | Dollar General   | AmeriGas   |
| 15 Freetown Rd | Raymond | Buy & Exchange | Ace Ben Franklin | Blue Rhino |
| 2 Freetown Rd  | Raymond | Buy & Exchange | Hanaford         | Blue Rhino |
| 3 Freetown Rd  | Raymond | Buy & Exchange | Rite Aid         | Blue Rhino |
| 40 Rte 27      | Raymond | Buy & Exchange | Circle K         | Blue Rhino |
| 49 Rte 27      | Raymond | Buy & Exchange | Circle K         | Blue Rhino |
| 53 Route 27    | Raymond | Buy & Exchange | Walgreens        | Blue Rhino |
| 69 Epping St   | Raymond | Buy & Exchange | Gibbs Oil        | Blue Rhino |
|                |         |                |                  |            |

### Fremont

AddressCityTypeStoreVendor6 Danville Rd Fremont Buy & Exchange Fremont Village Market Blue Rhino

## Kingston

AddressCityTypeStoreVendor126 Route 125 KingstonBuy & Exchange Nouria EnergyBlue Rhino

### **Brentwood**

 Address
 City
 Type
 Store
 Vendor

 405 Middle Rd
 Brentwood
 Buy & Exchange
 Brentwood Country Store AmeriGas

## Chester

AddressCityTypeStoreVendor2 Haverhill RdChester Buy & Exchange Chester General StoreBlue Rhino692 Raymond RdChester Buy & Exchange Your VarietyBlue Rhino