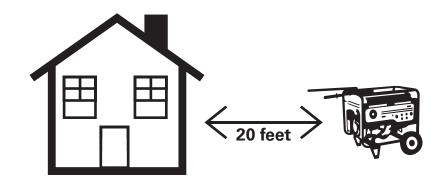

ALWAYS use a generator outdoors, and at least **20 feet** from windows or doors.

### How can I stay safe when the power is out?

- Never use a gas range or oven for heating. Using a gas range or oven for heating can cause a build up of CO inside your home, cabin, or camper.
- Never burn charcoal indoors. Burning charcoal red, gray, black, or white — gives off CO.
- Never use a portable gas camp stove indoors.
   Using a gas camp stove indoors can cause CO to build up inside your home, cabin, or camper.
- Never use a generator inside your home, basement, or garage or less than 20 feet from any window, door, or vent.

## Prevention Guidelines: You Can Prevent Carbon Monoxide Exposure

- DO have your heating system, water heater and any other gas, oil, or coal burning appliances serviced by a qualified technician every year.
- DO install a battery-operated CO detector in your home and check or replace the battery when you change the time on your clocks each spring and fall. If the detector sounds leave your home immediately and call 911.
- DO seek prompt medical attention if you suspect CO poisoning and are feeling dizzy, light-headed, or nauseous.
- DON'T use a generator, charcoal grill, camp stove, or other gasoline or charcoal-burning device inside your home, basement, or garage or near a window.
- DON'T run a car or truck inside a garage attached to your house, even if you leave the door open.
- DON'T burn anything in a stove or fireplace that isn't vented.
- DON'T heat your house with a gas oven.
- DON'T use a generator, pressure washer, or any gasoline-powered engine less than 20 feet from any window, door, or vent. Use an extension cord that is more than 20 feet long to keep the generator at a safe distance.