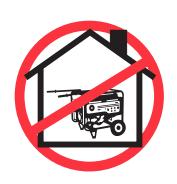

# **DANGER**

POISON GAS - POISON GAS - POISON GAS CARBON MONOXIDE HAZARD

Using a generator indoors WILL KILL YOU IN MINUTES. Exhaust contains a poison gas you cannot see or smell.

Never use a generator indoors, in garages, or carports.