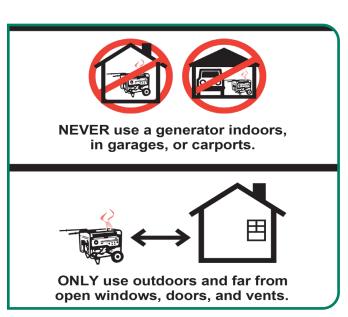

# **DANGER**

POISON GAS - POISON GAS - POISON GAS CARBON MONOXIDE HAZARD

Using a generator indoors WILL KILL YOU IN MINUTES. Exhaust contains a poison gas you cannot see or smell.

Never use a generator indoors, in garages, or carports.

ALWAYS use a generator outdoors, and at least **20 feet** from windows or doors.

### How can I stay safe when the power is out?

- Never use a gas range or oven for heating. Using a gas range or oven for heating can cause a build up of CO inside your home, cabin, or camper.
- Never burn charcoal indoors. Burning charcoal red, gray, black, or white — gives off CO.
- Never use a portable gas camp stove indoors.
   Using a gas camp stove indoors can cause CO to build up inside your home, cabin, or camper.
- Never use a generator inside your home, basement, or garage or less than 20 feet from any window, door, or vent.