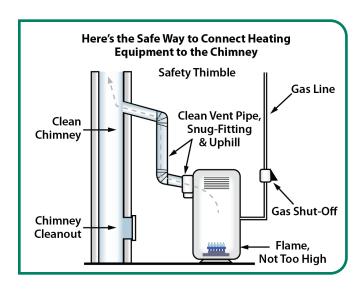

Carbon monoxide detector

Have your heating system serviced annually

U.S. Department of Health and Human Services Centers for Disease Control and Prevention  Make sure your gas appliances are vented properly. Horizontal vent pipes for appliances, such as a water heater, should go up slightly as they go toward outdoors, as shown below. This prevents CO from leaking if the joints or pipes aren't fitted tightly.

- Have your chimney checked or cleaned every year.
   Chimneys can be blocked by debris. This can cause CO to build up inside your home or cabin.
- Never patch a vent pipe with tape, gum, or something else. This kind of patch can make CO build up in your home, cabin, or camper.