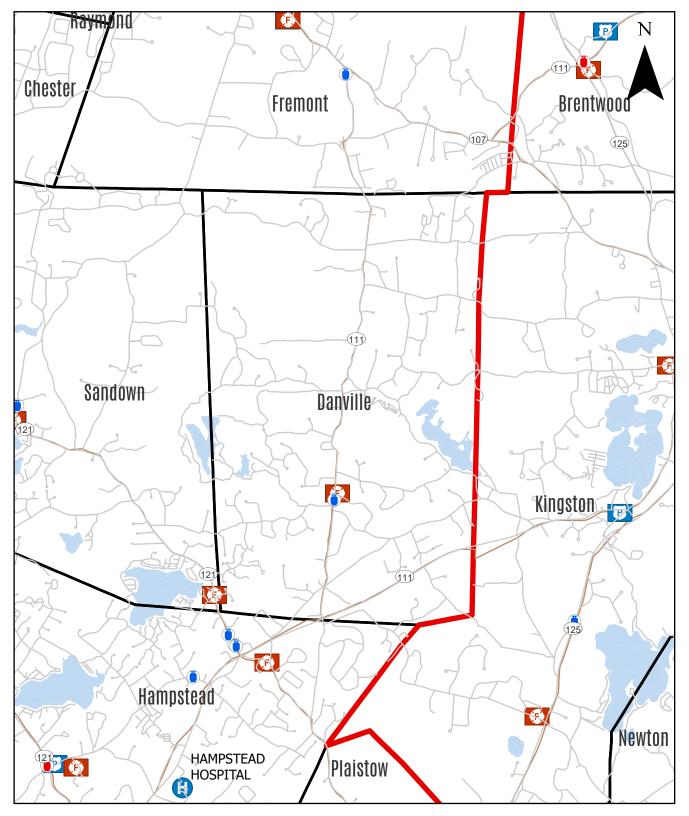

Amerigas & Blue Rhino Tank Exchanges
In and around West Rockingham County

Date Published: 12/27/23

### Danville

AddressCityTypeStoreVendor183 Main St Danville Buy & Exchange Danville Market Blue Rhino

### Fremont

AddressCityTypeStoreVendor6 Danville Rd Fremont Buy & Exchange Fremont Village Market Blue Rhino

## Hampstead

| Address         | City           | Туре           | Store                   | Vendor     |
|-----------------|----------------|----------------|-------------------------|------------|
| 4 Main St       | Hampstead      | Buy & Exchange | Hampstead Center Market | AmeriGas   |
| 228 Sandown Rd  | East Hampstead | Buy & Exchange | Walgreens               | Blue Rhino |
| 304 Sandown Rd  | East Hampstead | Buy & Exchange | Nouria Energy           | Blue Rhino |
| 305 Sandown Rd  | East Hampstead | Buy & Exchange | Hanaford                | Blue Rhino |
| 235 Stage Rd    | Hampstead      | Buy & Exchange | Circle K                | Blue Rhino |
| 416 Emerson Ave | Hampstead      | Buy & Exchange | Global                  | Blue Rhino |
| 598 Main St     | Hampstead      | Buy & Exchange | Depot Crossing          | Blue Rhino |

## Kingston

AddressCityTypeStoreVendor126 Route 125 KingstonBuy & Exchange Nouria EnergyBlue Rhino

### Sandown

AddressCityTypeStoreVendor335 Main St Sandown Buy & ExchangeA&M Sandown Market Blue Rhino