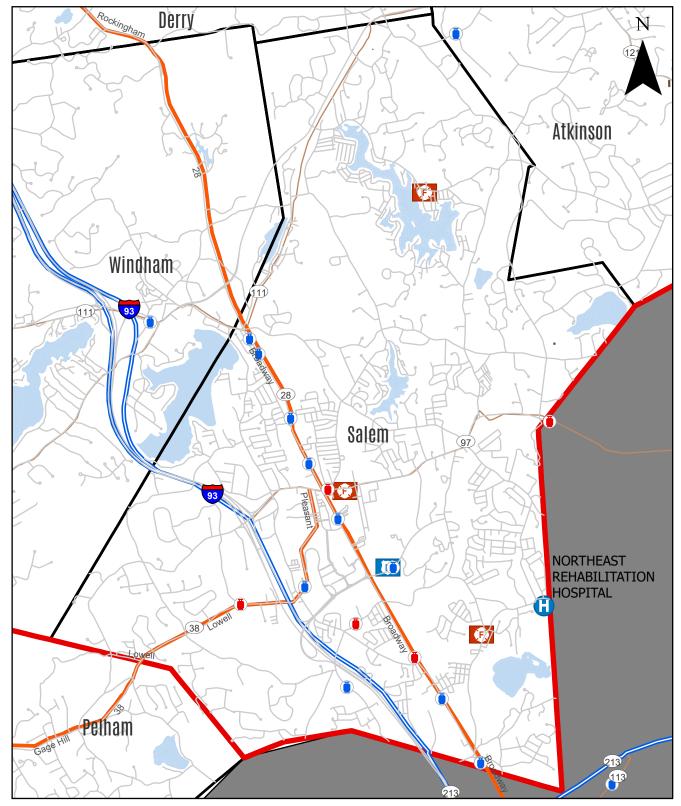

Amerigas & Blue Rhino Tank Exchanges
In and around West Rockingham County

Date Published: 12/27/23

### **Atkinson**

| Address        | City      | Туре           | Store                  | Vendor     |
|----------------|-----------|----------------|------------------------|------------|
| 1 Hall Farm Rd | Atkinson  | Buy & Exchange | 7 Eleven               | AmeriGas   |
| 110 Main St    | Atkinson  | Buy & Exchange | Atkinson Village Store | AmeriGas   |
| 1 Hall Farm Rd | Atkinson  | Buy & Exchange | A Plus Mini Market     | Blue Rhino |
| 235 Stage Rd   | Hampstead | Buy & Exchange | Circle K               | Blue Rhino |

## Salem

| Address                   | City    | Туре              | Store               | Vendor     |
|---------------------------|---------|-------------------|---------------------|------------|
| 5 Ayer Village Rd         | Methuen | Buy & Exchange    | Rusty Lantern       | AmeriGas   |
| 108 Cluff Crossing Rd     | Salem   | Buy & Exchange    | 7 Eleven            | AmeriGas   |
| 115a Main St              | Salem   | Buy & Exchange    | 7 Eleven            | AmeriGas   |
| 238 North Broadway        | Salem   | Buy & Exchange    | Circle K            | AmeriGas   |
| 289 S Broadway            | Salem   | 24/7 Self Serivce | Home Depot          | AmeriGas   |
| 52 Lowell Rd              | Salem   | Buy & Exchange    | S & J Gas Station   | AmeriGas   |
| 120 Pleasant St           | Salem   | Buy & Exchange    | Klemm's Mobil       | Blue Rhino |
| 134 North Broadway        | Salem   | Buy & Exchange    | One Stop            | Blue Rhino |
| 16 Veterans Memorial Pkwy | Salem   | Buy & Exchange    | Ocean State Job Lot | Blue Rhino |
| 238 N Broadway            | Salem   | Buy & Exchange    | Circle K            | Blue Rhino |
| 300 North Broadway        | Salem   | Buy & Exchange    | Walmart             | Blue Rhino |
| 362 North Broadway        | Salem   | Buy & Exchange    | Speedway            | Blue Rhino |
| 382 S. Broadway           | Salem   | Buy & Exchange    | Cumberland Farms    | Blue Rhino |
| 40 Cross St               | Salem   | Buy & Exchange    | City Line Market    | Blue Rhino |
| 53 South Broadway         | Salem   | Buy & Exchange    | Rite Aid            | Blue Rhino |
| 531 South Broadway        | Salem   | Buy & Exchange    | Stateline Paysaver  | Blue Rhino |
| 541 S. Broadway           | Salem   | Buy & Exchange    | Lowe's              | Blue Rhino |

## Windham

AddressCityTypeStoreVendor43 Indian Rock RoadWindhamBuy & Exchange Shaw'sAmeriGas124 Indian Rock RoadWindhamBuy & Exchange Klemm's MobilBlue Rhino132 North Lowell RdWindhamBuy & Exchange Windham VarietyBlue Rhino