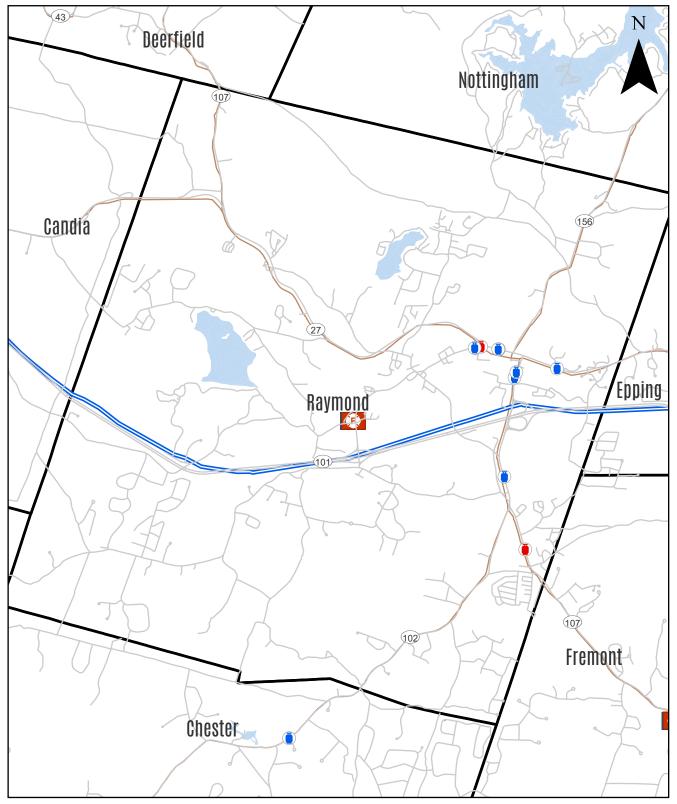

Amerigas & Blue Rhino Tank Exchanges
In and around West Rockingham County

Date Published: 12/27/23

### Fremont

AddressCityTypeStoreVendor6 Danville Rd Fremont Buy & Exchange Fremont Village Market Blue Rhino

## Raymond

| Address        | City    | Туре           | Store            | Vendor     |
|----------------|---------|----------------|------------------|------------|
| 49 Route 27    | Raymond | Buy & Exchange | Circle K         | AmeriGas   |
| 62 Epping St   | Raymond | Buy & Exchange | Mr Gas           | AmeriGas   |
| 98 Fremont Rd  | Raymond | Buy & Exchange | Dollar General   | AmeriGas   |
| 15 Freetown Rd | Raymond | Buy & Exchange | Ace Ben Franklin | Blue Rhino |
| 2 Freetown Rd  | Raymond | Buy & Exchange | Hanaford         | Blue Rhino |
| 3 Freetown Rd  | Raymond | Buy & Exchange | Rite Aid         | Blue Rhino |
| 40 Rte 27      | Raymond | Buy & Exchange | Circle K         | Blue Rhino |
| 49 Rte 27      | Raymond | Buy & Exchange | Circle K         | Blue Rhino |
| 53 Route 27    | Raymond | Buy & Exchange | Walgreens        | Blue Rhino |
| 69 Epping St   | Raymond | Buy & Exchange | Gibbs Oil        | Blue Rhino |
|                |         |                |                  |            |