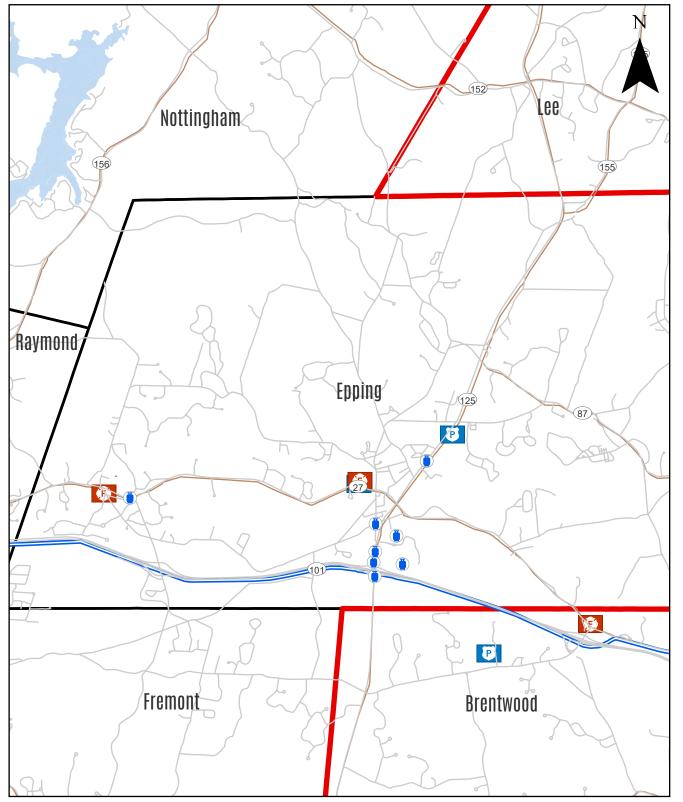

Amerigas & Blue Rhino Tank Exchanges
In and around West Rockingham County

Date Published: 12/27/23

## **Epping**

| Address           | City   | Туре           | Store                      | Vendor     |
|-------------------|--------|----------------|----------------------------|------------|
| 249 Calef Hwy     | Epping | Buy & Exchange | Circle K                   | AmeriGas   |
| 12 Main St        | Epping | Buy & Exchange | Walgreens                  | Blue Rhino |
| 249 Calef Hwy     | Epping | Buy & Exchange | Circle K                   | Blue Rhino |
| 30 Calef Highway  | Epping | Buy & Exchange | Global                     | Blue Rhino |
| 302 Pleasant St   | Epping | Buy & Exchange | West Epping Village Market | Blue Rhino |
| 65 Calef Highway  | Epping | Buy & Exchange | Global                     | Blue Rhino |
| 99 Calef Highway  | Epping | Buy & Exchange | Cumberland Farms           | Blue Rhino |
| 35 Fresh River Rd | Epping | Buy & Exchange | Walmart                    | Blue Rhino |
| 36 Fresh River Rd | Epping | Buy & Exchange | Lowe's                     | Blue Rhino |

## Raymond

| Address        | City    | Туре           | Store            | Vendor     |
|----------------|---------|----------------|------------------|------------|
| 49 Route 27    | Raymond | Buy & Exchange | Circle K         | AmeriGas   |
| 62 Epping St   | Raymond | Buy & Exchange | Mr Gas           | AmeriGas   |
| 98 Fremont Rd  | Raymond | Buy & Exchange | Dollar General   | AmeriGas   |
| 15 Freetown Rd | Raymond | Buy & Exchange | Ace Ben Franklin | Blue Rhino |
| 2 Freetown Rd  | Raymond | Buy & Exchange | Hanaford         | Blue Rhino |
| 3 Freetown Rd  | Raymond | Buy & Exchange | Rite Aid         | Blue Rhino |
| 40 Rte 27      | Raymond | Buy & Exchange | Circle K         | Blue Rhino |
| 49 Rte 27      | Raymond | Buy & Exchange | Circle K         | Blue Rhino |
| 53 Route 27    | Raymond | Buy & Exchange | Walgreens        | Blue Rhino |
| 69 Epping St   | Raymond | Buy & Exchange | Gibbs Oil        | Blue Rhino |
|                |         |                |                  |            |

### Fremont

AddressCityTypeStoreVendor6 Danville Rd Fremont Buy & Exchange Fremont Village Market Blue Rhino

### **Brentwood**

 Address
 City
 Type
 Store
 Vendor

 405 Middle Rd
 Brentwood
 Buy & Exchange
 Brentwood Country Store AmeriGas