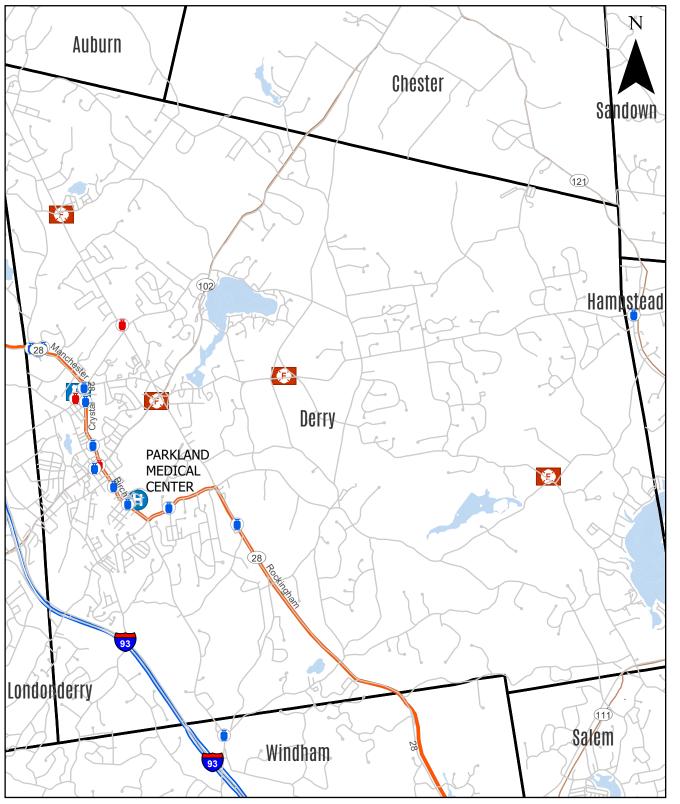

## Derry

| Address           | City        | Туре           | Store               | Vendor     |
|-------------------|-------------|----------------|---------------------|------------|
|                   | •           |                |                     |            |
| 20 Folsum Rd      | Derry       | Buy & Exchange | Royal T Car Wash    | AmeriGas   |
| 48 East Broadway  | Derry       | Buy & Exchange | CVS                 | AmeriGas   |
| 11 Ashleigh Dr    | Derry       | Buy & Exchange | Walmart             | Blue Rhino |
| 20 Crystal Ave    | Derry       | Buy & Exchange | Rite Aid            | Blue Rhino |
| 22 East Broadway  | Derry       | Buy & Exchange | Cumberland Farms    | Blue Rhino |
| 30 Manchester Rd  | Derry       | Buy & Exchange | Ocean State Job Lot | Blue Rhino |
| 35 Manchester Rd  | Derry       | Buy & Exchange | Hannaford           | Blue Rhino |
| 37 Birch St       | Derry       | Buy & Exchange | Derry Shell         | Blue Rhino |
| 50 Birch St       | Derry       | Buy & Exchange | Speedway            | Blue Rhino |
| 52 Rockingham Rd  | Derry       | Buy & Exchange | Rite Aid            | Blue Rhino |
| 59 Crystal Ave    | Derry       | Buy & Exchange | Gibbs Oil           | Blue Rhino |
| 72 Crystal Ave    | Derry       | Buy & Exchange | Derry One Stop      | Blue Rhino |
| 124 Rockingham Rd | Londonderry | Buy & Exchange | Convenience Plus    | Blue Rhino |
| 55 Bypass 28      | Derry       | Buy & Exchange | Circle K            | AmeriGas   |
|                   |             |                |                     |            |

## Londonderry

| Address           | City        | Туре              | Store                         | Vendor     |
|-------------------|-------------|-------------------|-------------------------------|------------|
| 1 Orchard View Dr | Londonderry | Buy & Exchange    | Shaw's                        | AmeriGas   |
| 177 Mammoth Rd    | Londonderry | Buy & Exchange    | CVS                           | AmeriGas   |
| 2 Mohawk Dr       | Londonderry | Buy & Exchange    | BP                            | AmeriGas   |
| 37 Nashua Rd      | Londonderry | Buy & Exchange    | 7 Eleven                      | AmeriGas   |
| 41 Nashua Rd      | Londonderry | 24/7 Self Serivce | Home Depot                    | AmeriGas   |
| 35 Manchester Rd  | Derry       | Buy & Exchange    | Hannaford                     | Blue Rhino |
| 1 Hampton Dr      | Londonderry | Buy & Exchange    | Global                        | Blue Rhino |
| 11 Nashua Rd      | Londonderry | Buy & Exchange    | Nutfield Petroleum            | Blue Rhino |
| 12 Nashua Rd      | Londonderry | Buy & Exchange    | A&S Food Mart - Shell         | Blue Rhino |
| 123 Nashua Rd     | Londonderry | Buy & Exchange    | Rite Aid                      | Blue Rhino |
| 124 Rockingham Rd | Londonderry | Buy & Exchange    | Convenience Plus              | Blue Rhino |
| 131 Nashua Rd     | Londonderry | Buy & Exchange    | Walgreens                     | Blue Rhino |
| 66 Nashua Rd      | Londonderry | Buy & Exchange    | Rebel - MCI                   | Blue Rhino |
| 72 Shasta Dr      | Londonderry | Buy & Exchange    | <b>Nutfield Country Store</b> | Blue Rhino |
| 18 Mammoth Rd     | Windham     | Buy & Exchange    | Klemm's Mobil                 | Blue Rhino |