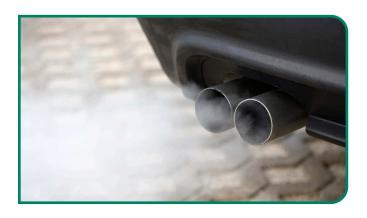

# **DANGER**

POISON GAS - POISON GAS - POISON GAS CARBON MONOXIDE HAZARD

Using a generator indoors WILL KILL YOU IN MINUTES. Exhaust contains a poison gas you cannot see or smell.

Never use a generator indoors, in garages, or carports.

ALWAYS use a generator outdoors, and at least **20 feet** from windows or doors.

### How can I avoid CO poisoning from my car or truck?

- Have a mechanic check the exhaust system of your car or truck every year. A small leak in the exhaust system can lead to a build up of CO inside the car.
- Never run your car or truck inside a garage that is attached to a house even with the garage door open. Always open the door to a detached garage to let in fresh air when you run a car or truck inside.
- If you drive a car or SUV with a tailgate, when you
  open the tailgate open the vents or windows to
  make sure air is moving through. If only the tailgate
  is open CO from the exhaust will be pulled into the
  car or SUV.