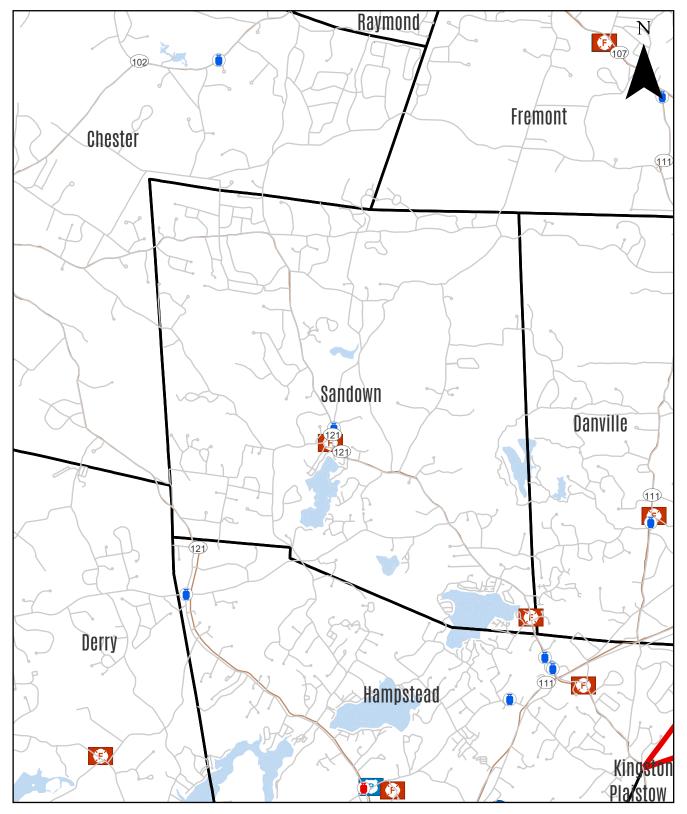

Amerigas & Blue Rhino Tank Exchanges
In and around West Rockingham County

Date Published: 12/27/23

### Fremont

AddressCityTypeStoreVendor6 Danville Rd Fremont Buy & Exchange Fremont Village Market Blue Rhino

### Danville

AddressCityTypeStoreVendor183 Main St Danville Buy & Exchange Danville Market Blue Rhino

## Hampstead

| Address         | City           | Туре           | Store                   | Vendor     |
|-----------------|----------------|----------------|-------------------------|------------|
| 4 Main St       | Hampstead      | Buy & Exchange | Hampstead Center Market | AmeriGas   |
| 228 Sandown Rd  | East Hampstead | Buy & Exchange | Walgreens               | Blue Rhino |
| 304 Sandown Rd  | East Hampstead | Buy & Exchange | Nouria Energy           | Blue Rhino |
| 305 Sandown Rd  | East Hampstead | Buy & Exchange | Hanaford                | Blue Rhino |
| 235 Stage Rd    | Hampstead      | Buy & Exchange | Circle K                | Blue Rhino |
| 416 Emerson Ave | Hampstead      | Buy & Exchange | Global                  | Blue Rhino |
| 598 Main St     | Hampstead      | Buy & Exchange | Depot Crossing          | Blue Rhino |

### Sandown

AddressCityTypeStoreVendor335 Main St Sandown Buy & ExchangeA&M Sandown Market Blue Rhino