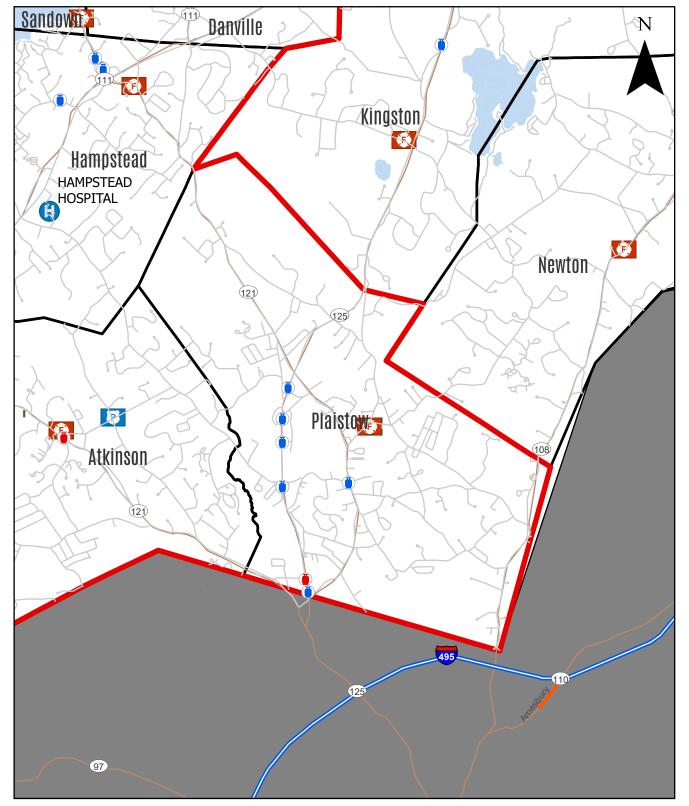

Amerigas & Blue Rhino Tank Exchanges
In and around West Rockingham County

Date Published: 12/27/23

### **Atkinson**

| Address        | City      | Туре           | Store                  | Vendor     |
|----------------|-----------|----------------|------------------------|------------|
| 1 Hall Farm Rd | Atkinson  | Buy & Exchange | 7 Eleven               | AmeriGas   |
| 110 Main St    | Atkinson  | Buy & Exchange | Atkinson Village Store | AmeriGas   |
| 1 Hall Farm Rd | Atkinson  | Buy & Exchange | A Plus Mini Market     | Blue Rhino |
| 235 Stage Rd   | Hampstead | Buy & Exchange | Circle K               | Blue Rhino |

## Hampstead

| Address         | City           | Туре           | Store                   | Vendor     |
|-----------------|----------------|----------------|-------------------------|------------|
| 4 Main St       | Hampstead      | Buy & Exchange | Hampstead Center Market | AmeriGas   |
| 228 Sandown Rd  | East Hampstead | Buy & Exchange | Walgreens               | Blue Rhino |
| 304 Sandown Rd  | East Hampstead | Buy & Exchange | Nouria Energy           | Blue Rhino |
| 305 Sandown Rd  | East Hampstead | Buy & Exchange | Hanaford                | Blue Rhino |
| 235 Stage Rd    | Hampstead      | Buy & Exchange | Circle K                | Blue Rhino |
| 416 Emerson Ave | Hampstead      | Buy & Exchange | Global                  | Blue Rhino |
| 598 Main St     | Hampstead      | Buy & Exchange | Depot Crossing          | Blue Rhino |

## Kingston

AddressCityTypeStoreVendor126 Route 125 KingstonBuy & Exchange Nouria EnergyBlue Rhino

### **Plaistow**

| Address         | City     | Туре              | Store                 | Vendor     |
|-----------------|----------|-------------------|-----------------------|------------|
| 4 Plaistow Rd   | Plaistow | Buy & Exchange    | CVS                   | AmeriGas   |
| 58 Plaistow Rd  | Plaistow | 24/7 Self Serivce | Home Depot            | AmeriGas   |
| 119 Plaistow Rd | Plaistow | Buy & Exchange    | Nouria Energy         | Blue Rhino |
| 142 Plaistow Rd | Plaistow | Buy & Exchange    | Cumberland Farms      | Blue Rhino |
| 3 Plaistow Rd   | Plaistow | Buy & Exchange    | Walgreens             | Blue Rhino |
| 58 Plaistow Rd  | Plaistow | Buy & Exchange    | Walmart               | Blue Rhino |
| 93 Plaistow Rd  | Plaistow | Buy & Exchange    | AL Prime Gas          | Blue Rhino |
| 98 Main St      | Plaistow | Buy & Exchange    | Plaistow Mini Express | Blue Rhino |