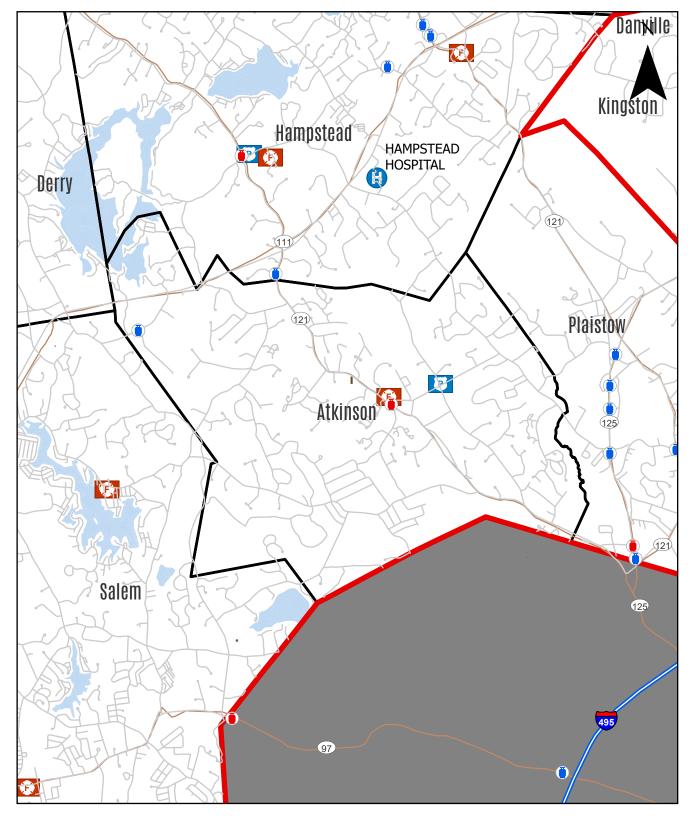

Amerigas & Blue Rhino Tank Exchanges
In and around West Rockingham County

Date Published: 12/27/23

### **Atkinson**

| Address        | City      | Туре           | Store                  | Vendor     |
|----------------|-----------|----------------|------------------------|------------|
| 1 Hall Farm Rd | Atkinson  | Buy & Exchange | 7 Eleven               | AmeriGas   |
| 110 Main St    | Atkinson  | Buy & Exchange | Atkinson Village Store | AmeriGas   |
| 1 Hall Farm Rd | Atkinson  | Buy & Exchange | A Plus Mini Market     | Blue Rhino |
| 235 Stage Rd   | Hampstead | Buy & Exchange | Circle K               | Blue Rhino |

## Hampstead

| Address         | City           | Туре           | Store                   | Vendor     |
|-----------------|----------------|----------------|-------------------------|------------|
| 4 Main St       | Hampstead      | Buy & Exchange | Hampstead Center Market | AmeriGas   |
| 228 Sandown Rd  | East Hampstead | Buy & Exchange | Walgreens               | Blue Rhino |
| 304 Sandown Rd  | East Hampstead | Buy & Exchange | Nouria Energy           | Blue Rhino |
| 305 Sandown Rd  | East Hampstead | Buy & Exchange | Hanaford                | Blue Rhino |
| 235 Stage Rd    | Hampstead      | Buy & Exchange | Circle K                | Blue Rhino |
| 416 Emerson Ave | Hampstead      | Buy & Exchange | Global                  | Blue Rhino |
| 598 Main St     | Hampstead      | Buy & Exchange | Depot Crossing          | Blue Rhino |