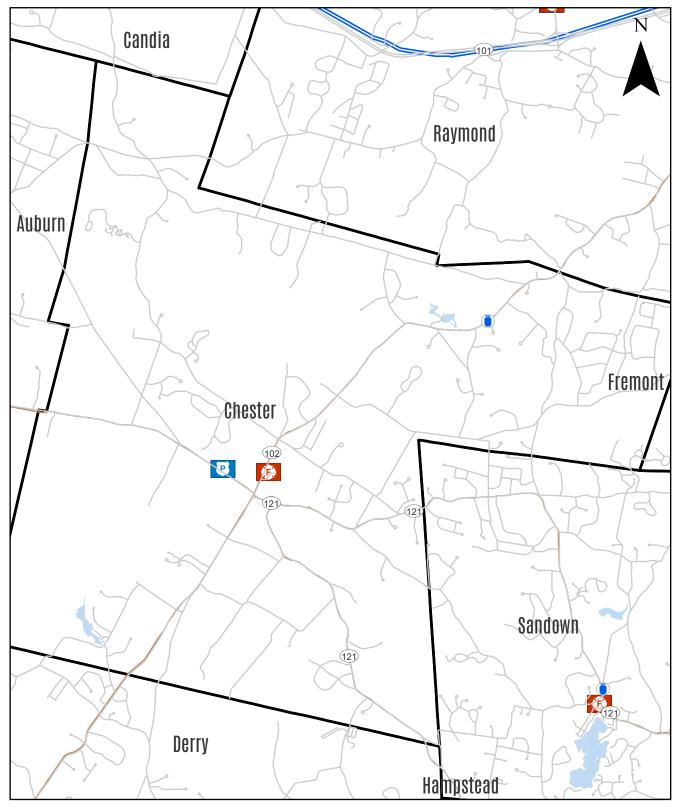

Amerigas & Blue Rhino Tank Exchanges
In and around West Rockingham County

Date Published: 12/27/23

## Chester

AddressCityTypeStoreVendor2 Haverhill RdChester Buy & Exchange Chester General StoreBlue Rhino692 Raymond RdChester Buy & Exchange Your VarietyBlue Rhino

### Fremont

AddressCityTypeStoreVendor6 Danville Rd Fremont Buy & Exchange Fremont Village Market Blue Rhino

### Sandown

AddressCityTypeStoreVendor335 Main St Sandown Buy & ExchangeA&M Sandown Market Blue Rhino