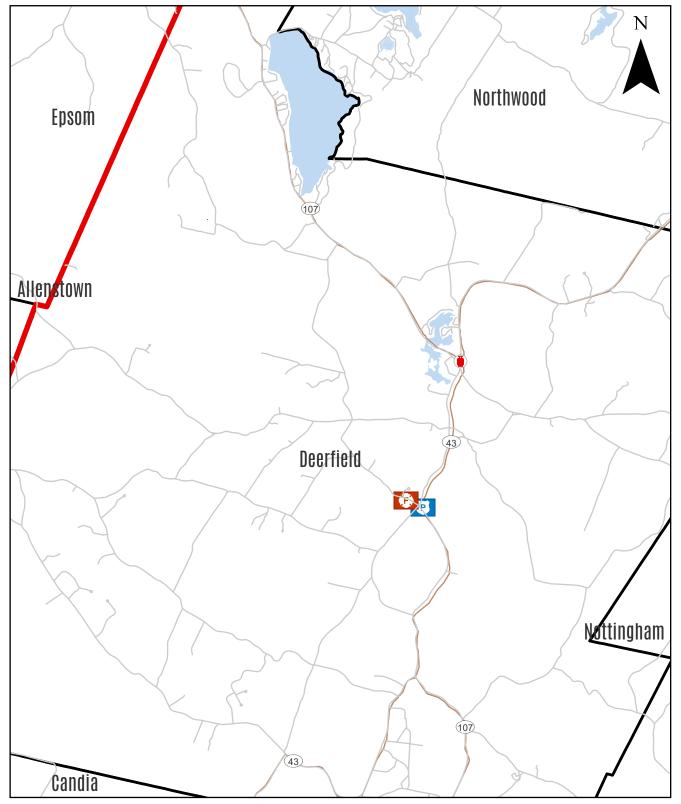

Amerigas & Blue Rhino Tank Exchanges
In and around West Rockingham County

Date Published: 12/27/23

### Deerfield

AddressCityTypeStoreVendor2 Mountain View RdDeerfieldBuy & ExchangeDeerfield Mart AmeriGas