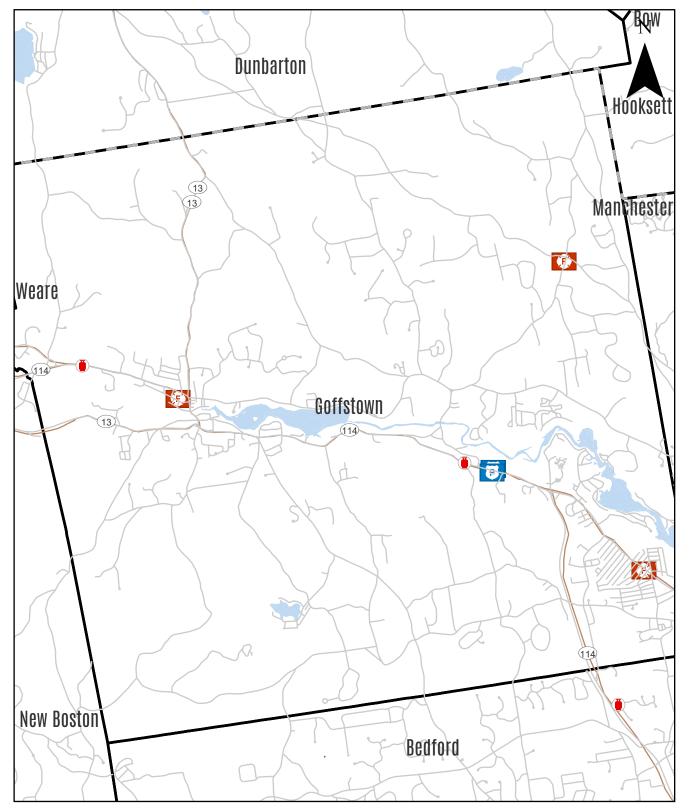

Amerigas & Blue Rhino Tank Exchanges
In and around West Rockingham County

Date Published: 12/27/23

## Goffstown

AddressCityTypeStoreVendor277 Mast RoadGoffstownBuy & ExchangeCircle KAmeriGas277 Mast RoadGoffstownBuy & ExchangeCircle KAmeriGas