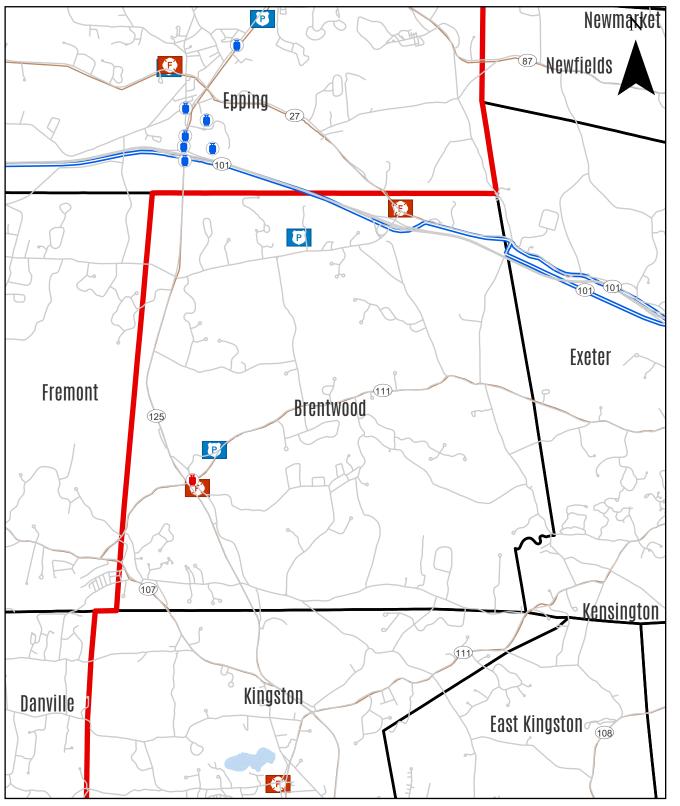

### **Brentwood**

 Address
 City
 Type
 Store
 Vendor

 405 Middle Rd
 Brentwood
 Buy & Exchange
 Brentwood Country Store AmeriGas

## **Epping**

| Address           | City   | Туре           | Store                      | Vendor     |
|-------------------|--------|----------------|----------------------------|------------|
| 249 Calef Hwy     | Epping | Buy & Exchange | Circle K                   | AmeriGas   |
| 12 Main St        | Epping | Buy & Exchange | Walgreens                  | Blue Rhino |
| 249 Calef Hwy     | Epping | Buy & Exchange | Circle K                   | Blue Rhino |
| 30 Calef Highway  | Epping | Buy & Exchange | Global                     | Blue Rhino |
| 302 Pleasant St   | Epping | Buy & Exchange | West Epping Village Market | Blue Rhino |
| 65 Calef Highway  | Epping | Buy & Exchange | Global                     | Blue Rhino |
| 99 Calef Highway  | Epping | Buy & Exchange | Cumberland Farms           | Blue Rhino |
| 35 Fresh River Rd | Epping | Buy & Exchange | Walmart                    | Blue Rhino |
| 36 Fresh River Rd | Epping | Buy & Exchange | Lowe's                     | Blue Rhino |

### Fremont

AddressCityTypeStoreVendor6 Danville Rd Fremont Buy & Exchange Fremont Village Market Blue Rhino

## Kingston

AddressCityTypeStoreVendor126 Route 125 KingstonBuy & Exchange Nouria EnergyBlue Rhino