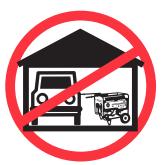

# **DANGER**

POISON GAS - POISON GAS - POISON GAS CARBON MONOXIDE HAZARD

Using a generator indoors WILL KILL YOU IN MINUTES. Exhaust contains a poison gas you cannot see or smell.

Never use a generator indoors, in garages, or carports.