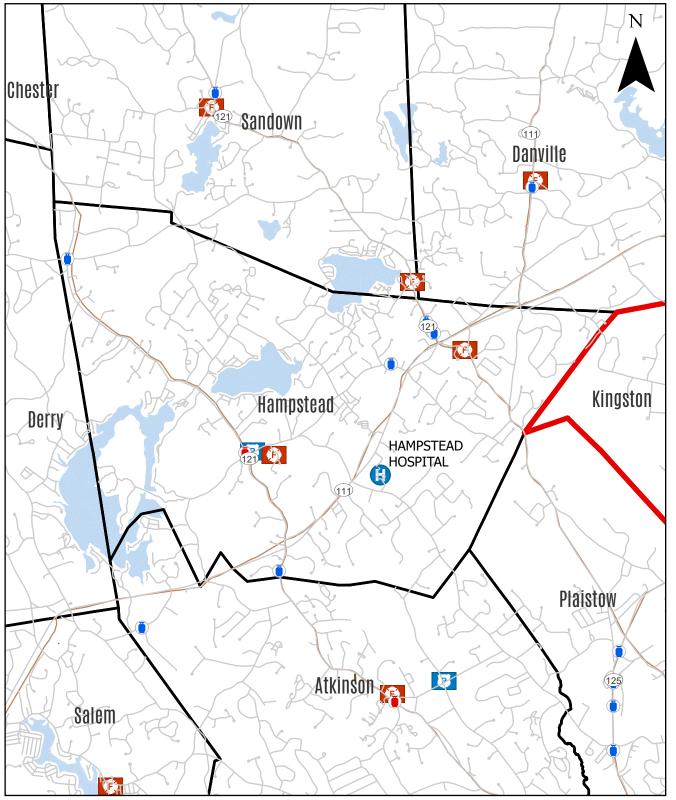

Amerigas & Blue Rhino Tank Exchanges
In and around West Rockingham County

Date Published: 12/27/23

### **Atkinson**

| Address        | City      | Туре           | Store                  | Vendor     |
|----------------|-----------|----------------|------------------------|------------|
| 1 Hall Farm Rd | Atkinson  | Buy & Exchange | 7 Eleven               | AmeriGas   |
| 110 Main St    | Atkinson  | Buy & Exchange | Atkinson Village Store | AmeriGas   |
| 1 Hall Farm Rd | Atkinson  | Buy & Exchange | A Plus Mini Market     | Blue Rhino |
| 235 Stage Rd   | Hampstead | Buy & Exchange | Circle K               | Blue Rhino |

### Danville

AddressCityTypeStoreVendor183 Main St Danville Buy & Exchange Danville Market Blue Rhino

## Hampstead

| Address         | City           | Туре           | Store                   | Vendor     |
|-----------------|----------------|----------------|-------------------------|------------|
| 4 Main St       | Hampstead      | Buy & Exchange | Hampstead Center Market | AmeriGas   |
| 228 Sandown Rd  | East Hampstead | Buy & Exchange | Walgreens               | Blue Rhino |
| 304 Sandown Rd  | East Hampstead | Buy & Exchange | Nouria Energy           | Blue Rhino |
| 305 Sandown Rd  | East Hampstead | Buy & Exchange | Hanaford                | Blue Rhino |
| 235 Stage Rd    | Hampstead      | Buy & Exchange | Circle K                | Blue Rhino |
| 416 Emerson Ave | Hampstead      | Buy & Exchange | Global                  | Blue Rhino |
| 598 Main St     | Hampstead      | Buy & Exchange | Depot Crossing          | Blue Rhino |

## Kingston

AddressCityTypeStoreVendor126 Route 125 KingstonBuy & Exchange Nouria EnergyBlue Rhino

### Sandown

AddressCityTypeStoreVendor335 Main St Sandown Buy & ExchangeA&M Sandown Market Blue Rhino